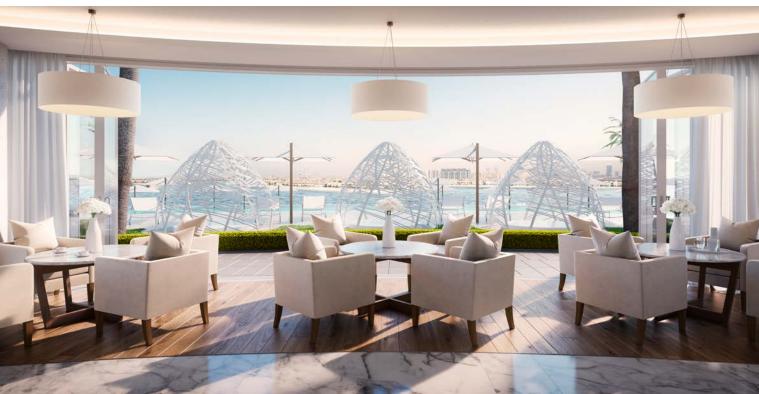

VIP admission to hotel beach and easy access to hotel restaurants and facilities

CLUB 104 is a private, members-only club designed to take well-being and relaxed living to another level. Stretching over three floors, every level offers a unique experience.