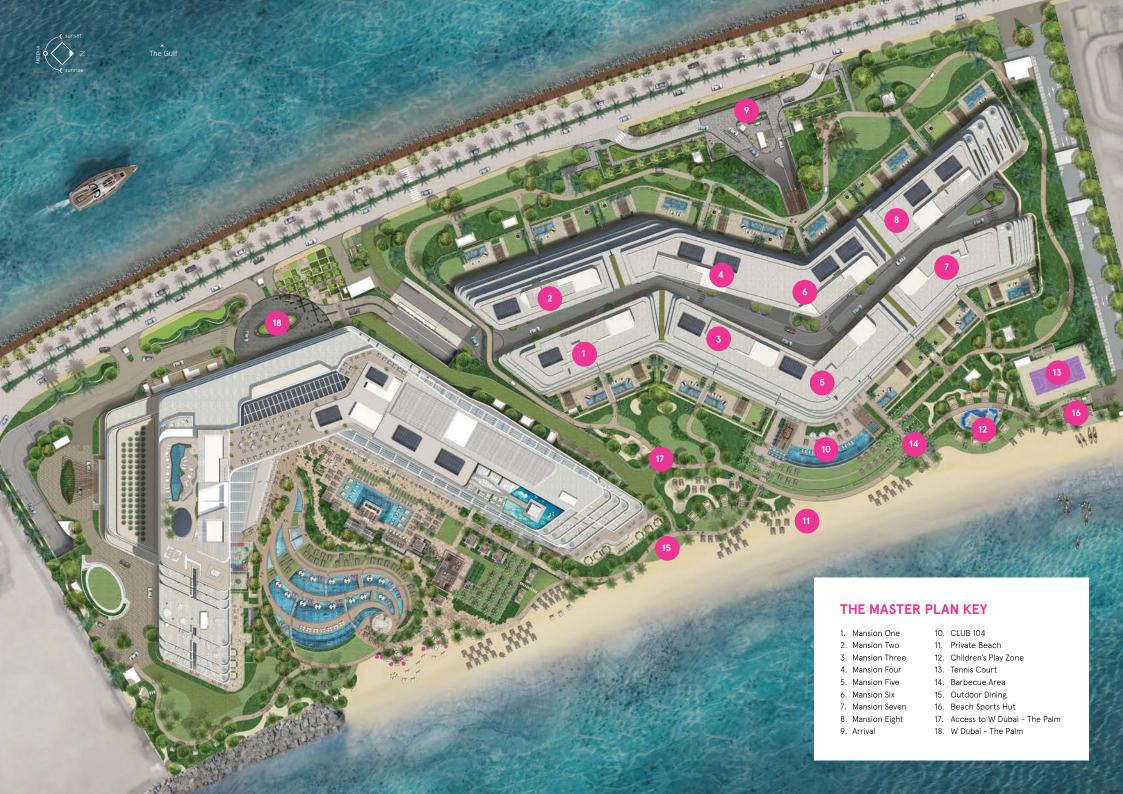

The W Residences feature 104 homes spread over eight mansions. This unique development offers residents the extraordinary in every form - from views, design, materials, and finishes to location, amenities, space, and services.

VIP admission to hotel beach and easy access to hotel restaurants and facilities

CLUB 104 is a private, members-only club designed to take well-being and relaxed living to another level. Stretching over three floors, every level offers a unique experience.

Private Beach

Fitness Center

Outdoor Infinity pool

Tennis Court

Dining Lounge

Kids Play Area

Picnic and Barbecue Area Running Track