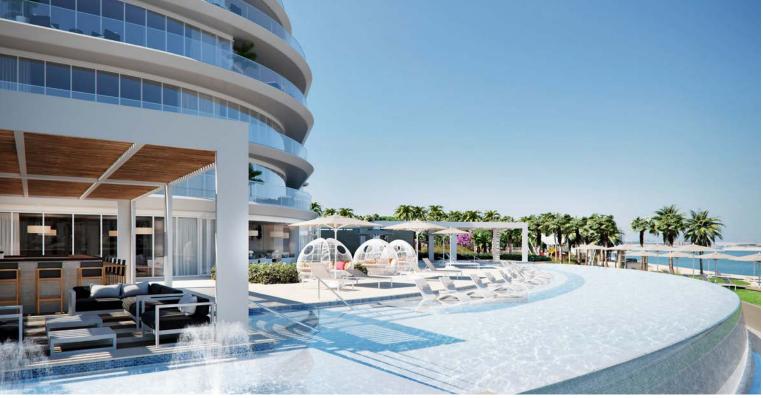

VIP admission to hotel beach and easy access to hotel restaurants and facilities

CLUB 104 is a private, members-only club designed to take well-being and relaxed living to another level. Stretching over three floors, every level offers a unique experience.

Private Beach

Fitness Center

Outdoor Infinity pool

Tennis Court

Dining Lounge

Kids Play Area

Picnic and Barbecue Area Running Track